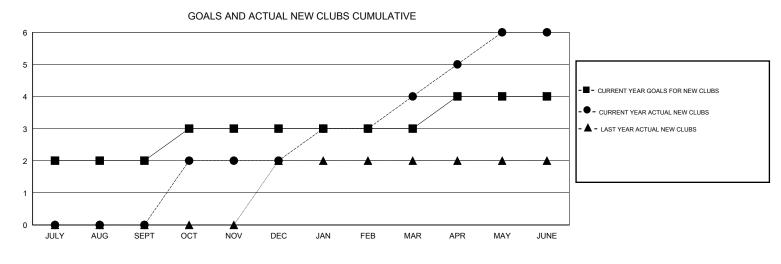

## GMT: NAZMUL HAQUE

| LOCATION INDIA |
|----------------|
|----------------|

| _             |                  | Clubs            |                  |                  | Members               |                    |                                     |                    |                  |  |
|---------------|------------------|------------------|------------------|------------------|-----------------------|--------------------|-------------------------------------|--------------------|------------------|--|
|               | RESUL            | TS FOR 2014-2015 |                  |                  | RESULTS FOR 2014-2015 |                    |                                     |                    |                  |  |
| QUARTER       | NEW CLUB<br>GOAL | NEW CLUBS        | DROPPED<br>CLUBS | NET<br>GAIN/LOSS | QUARTER               | NEW MEMBER<br>GOAL | CHARTER AND<br>NEW MEMBERS<br>ADDED | DROPPED<br>MEMBERS | NET<br>GAIN/LOSS |  |
| JULY/AUG/SEPT | 2                | 0                | 1                | -1               | JULY/AUG/SEPT         | 46                 | 82                                  | 82                 | 0                |  |
| OCT/NOV/DEC   | 1                | 2                | 1                | 1                | OCT/NOV/DEC           | 78                 | 97                                  | 37                 | 60               |  |
| JAN/FEB/MAR   | 0                | 2                | 0                | 2                | JAN/FEB/MAR           | 1                  | 64                                  | 6                  | 58               |  |
| APR/MAY/JUNE  | 1                | 2                | 0                | 2                | APR/MAY/JUNE          | 13                 | 102                                 | 107                | -5               |  |