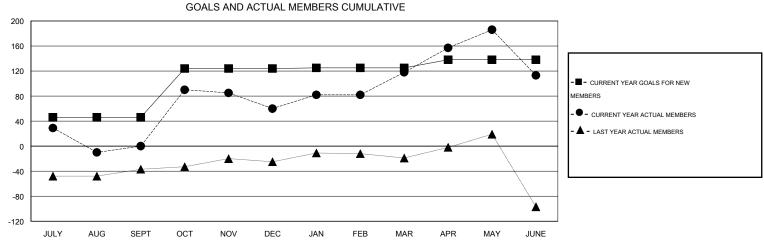

## GMT: NAZMUL HAQUE

| LOCATION INDIA |
|----------------|
|----------------|

| _             |                  | Clubs            |                  |                  | Members               |                    |                                     |                    |                  |  |
|---------------|------------------|------------------|------------------|------------------|-----------------------|--------------------|-------------------------------------|--------------------|------------------|--|
|               | RESUL            | TS FOR 2014-2015 |                  |                  | RESULTS FOR 2014-2015 |                    |                                     |                    |                  |  |
| QUARTER       | NEW CLUB<br>GOAL | NEW CLUBS        | DROPPED<br>CLUBS | NET<br>GAIN/LOSS | QUARTER               | NEW MEMBER<br>GOAL | CHARTER AND<br>NEW MEMBERS<br>ADDED | DROPPED<br>MEMBERS | NET<br>GAIN/LOSS |  |
| JULY/AUG/SEPT | 2                | 0                | 1                | -1               | JULY/AUG/SEPT         | 46                 | 82                                  | 82                 | 0                |  |
| OCT/NOV/DEC   | 1                | 2                | 1                | 1                | OCT/NOV/DEC           | 78                 | 97                                  | 37                 | 60               |  |
| JAN/FEB/MAR   | 0                | 2                | 0                | 2                | JAN/FEB/MAR           | 1                  | 64                                  | 6                  | 58               |  |
| APR/MAY/JUNE  | 1                | 2                | 0                | 2                | APR/MAY/JUNE          | 13                 | 102                                 | 107                | -5               |  |